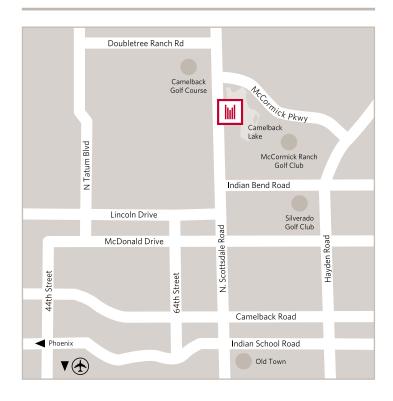

- Coyote Cabana Bar Poolside bar (seasonal)
- In-room dining



Diamondbacks Lounge

## **MEETINGS AND EVENTS**

- Dedicated catering team
- 13,000 square feet of flexible indoor/outdoor meeting and function space
- Audiovisual and production support
- Customized food and beverage offerings

# **PLACES OF INTEREST**

- Desert Botanical Garden
- Mayo Clinic
- Musical Instrument Museum
- Old Town Scottsdale
- Salt River Fields (Diamondbacks/Rockies Spring Training)
- Scottsdale Fashion Square

# TRANSPORT LINKS

| TRAVELING FROM                                    | DURATION |
|---------------------------------------------------|----------|
| Phoenix Sky Harbor International<br>Airport (PHX) |          |
| By car                                            | 23 mins  |

### **LOCATION MAP**