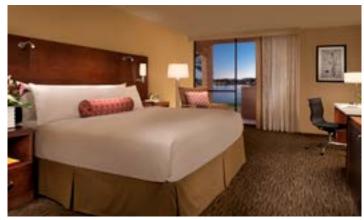

#### **GUEST ROOMS**

- 125 guest rooms and suites
- Check-in: 4pm; Check-out: noon
- Breathtaking views of Camelback Lake and the McDowell and Camelback Mountains are the highlight of any stay at this lakeside hotel.
- Guest rooms and suites capture a modern, relaxed feel with natural tones and local influences. Amenities include: HDTV with streaming applications, coffee maker, refrigerator and climate control. Rooms are non-smoking. Accessible rooms available.
- Deluxe Mountain Features a private patio or balcony with striking views of Camelback Mountain.
- Deluxe Courtyard Comfortably appointed with a private balcony or patio, and views of the palm tree lined courtyard.
- Deluxe Lakeside With private patio or balcony in an idyllic location, with stunning mountain views and of the golf course.
- Millenniums Suite Our Millennium suites feature spacious living parlors with expansive windows, perfect for taking in the majestic views of the mountains, lake, or golf course.
- The McCormick Suite Hospitality suite which includes a small living area with dining table and a counter area with a sink. Murphy bed also included.

Deluxe Lakeside Room