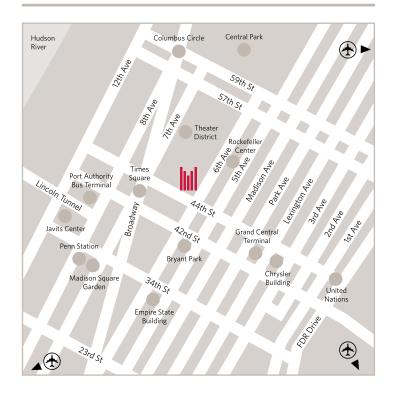

## **PLACES OF INTEREST**

- Broadway, Fifth Avenue, Times Square
- Central Park
- Empire State Building
- Bryant Park
- Chelsea Piers
- Jacob K. Javits Convention Center
- Madison Square Garden, Yankee Stadium, Citi Field
- Museum of Modern Art (MoMA)
- Rockefeller Center, Good Morning America, Nasdaq

### **TRANSPORT LINKS**

| TRAVELING FROM                                                                                                        | DURATION |
|-----------------------------------------------------------------------------------------------------------------------|----------|
| John F. Kennedy International Airport (JFK)<br>Newark Liberty International Airport (EWR)<br>La Guardia Airport (LGA) |          |
| By car                                                                                                                | 1 hour   |
| Times Sq-42 St Subway Station                                                                                         |          |
| On foot                                                                                                               | 3 mins   |
| 47-50 Sts Rockefeller Center Subway Station                                                                           |          |
| On foot                                                                                                               | 5 mins   |

# LOCATION MAP