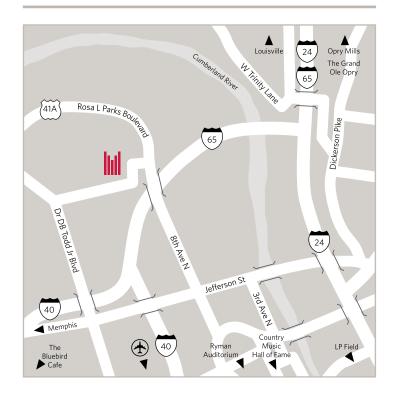

es  |
| Music City Center          | 2.8 miles  |
| Nashville Zoo              | 10.3 miles |
| Nissan Stadium             | 3.2 miles  |
| Opry Mills                 | 12 miles   |
| Ryman Auditorium           | 2.7 miles  |
| State Capitol              | 2.3 miles  |

# **TRANSPORT LINKS**

| TRAVELING FROM                        | DURATION |
|---------------------------------------|----------|
| Nashville International Airport (BNA) |          |
| By car                                | 12 mins  |



Boardroom

## **MEETINGS AND EVENTS**

- Dedicated catering team
- 26,000 square feet of flexible meeting and function space includes the Crown Ballroom atop the hotel with spectacular views
- Audiovisual and production support
- Customized food and beverage offerings

## **LOCATION MAP**