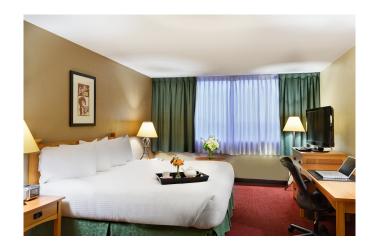

#### **GUEST ROOMS**

- 287 guest rooms including four suites
- Check-in: 4pm; Check-out: 11am
- A music-themed hotel close to downtown Nashville and the original home of Maxwell House coffee.
- Amenities include: HDTV, climate control and coffee maker. Rooms are non-smoking. Accessible rooms available.
- **Standard** Feature contemporary decor and a selection of Hatch Show prints to admire.
- **Millennium Suite** Feature comfortable spaces to feel at home, invite your friends in for small gatherings before or after exploring the city.