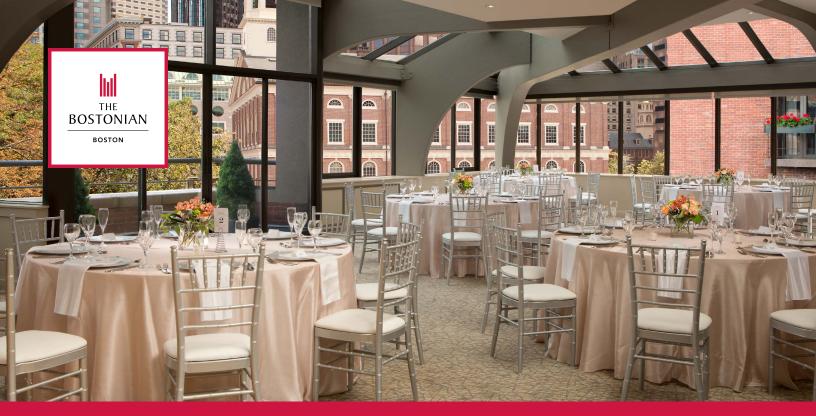

## **MEETINGS AND EVENTS**

- 7,000 square feet of flexible meeting, function and exhibit space
- 12 meeting, function and exhibit spaces
- Seasons Ballroom is highlighted by floor-to-ceiling bay windows, glass ceiling and walk-out balconies with stunning skyline views
- Thomas Menino Room offers stunning views of Faneuil Hall for meetings or intimate events
- North 26 Restaurant and Bar is perfect for social gatherings and semi-private events
- Private and separate meeting spaces
- Hospitality Suites
- Pre-function space
- Dedicated catering and events team
- Customized food and beverage offerings
- Audiovisual and production support