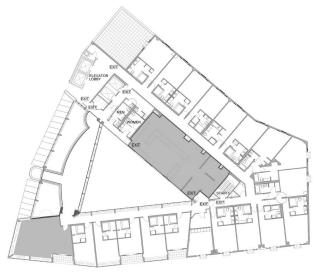

## JOSIAH QUINCY SUITE AND FANEUIL SUITE (THIRD FLOOR)

SEASONS BALLROOM (FOURTH FLOOR)