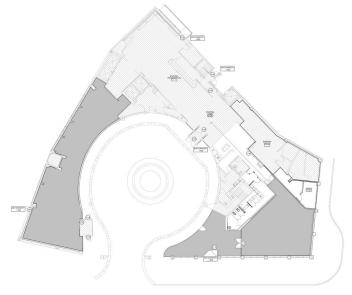

| -         | 100       | -          | -      |
| NORTH 26 RESTAURANT<br>FRONT | 1     | -                 | -              | -                      | -       | -       | -         | 50        | -          | -      |
| NORTH 26 RESTAURANT<br>BACK  | 1     | -                 | -              | -                      | -       | -       | -         | 50        | -          | -      |
| NORTH 26 WINE ROOM           | 1     | -                 | -              | -                      | -       | -       | -         | 25        | 16         | -      |
| CIRCLE COURTYARD             | 1     | -                 | -              | -                      | -       | -       | -         | 200       | -          | 190    |

## THOMAS MENINO ROOM AND NORTH 26 RESTAURANT AND BAR (FIRST FLOOR)



## JOSIAH QUINCY SUITE AND FANEUIL SUITE (THIRD FLOOR)



SEASONS BALLROOM (FOURTH FLOOR)