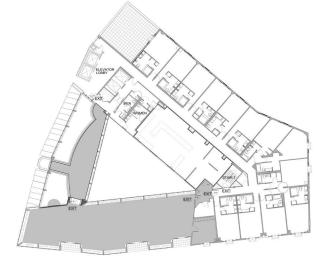

| -                 | -              | -                      | -       | -       | -         | 50        | -          | -      |
| NORTH 26 RESTAURANT<br>BACK  | 1     | -                 | -              | -                      | -       | -       | -         | 50        | -          | -      |
| NORTH 26 WINE ROOM           | 1     | -                 | -              | -                      | -       | -       | -         | 25        | 16         | -      |
| CIRCLE COURTYARD             | 1     | -                 | -              | -                      | -       | -       | -         | 200       | -          | 190    |

## THOMAS MENINO ROOM AND NORTH 26 RESTAURANT AND BAR (FIRST FLOOR)



## JOSIAH QUINCY SUITE AND FANEUIL SUITE (THIRD FLOOR)



SEASONS BALLROOM (FOURTH FLOOR)