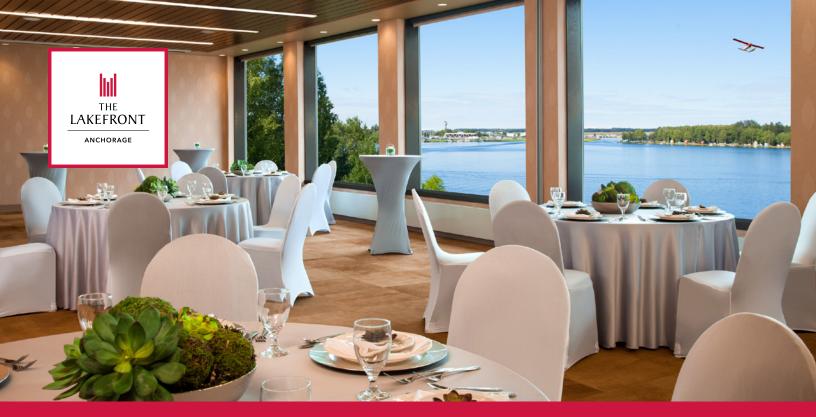

## **MEETINGS AND EVENTS**

- Over 8,000 sq ft of flexible meeting, function, event and exhibit space
- 2,000 sq ft of outdoor space
- Seven meeting rooms
- Embrace the spirit of Alaska in breathtaking surroundings and a modern lodge ambiance.
- Lake Spenard features floor-to-ceiling windows with breathtaking panoramic views of Lake Hood.
- Set right next to the picturesque Lake Hood, The Outside Green is a gorgeous location for a reception overlooking the busiest seaplane base in the world.
- Audiovisual and production support
- Customized food and beverage offerings