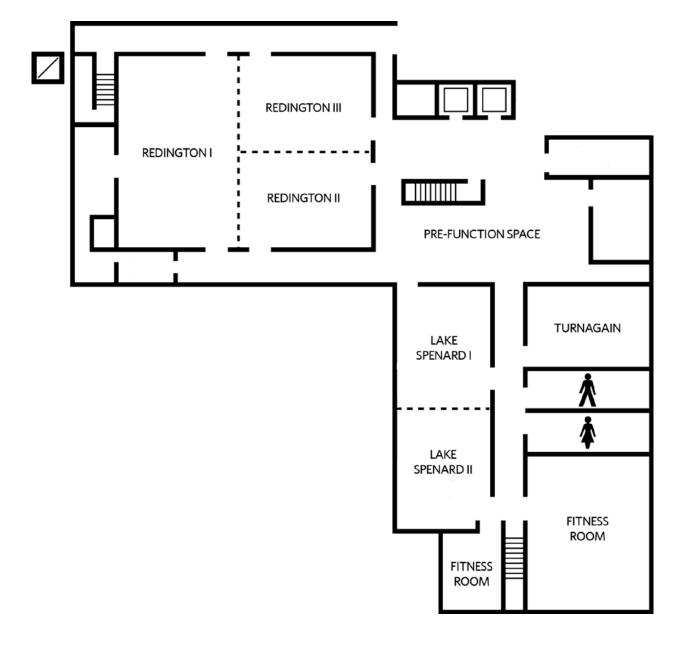

Outdoor Green

MILLENNIUM COLLECTION

| ROOM                          | FLOOR | AREA<br>(SQ. FT.) | HEIGHT<br>(FT) | LENGTH X<br>WIDTH (FT) | THEATER | U-SHAPE | CLASSROOM  | RECEPTION | CONFERENCE | ROUNDS | EXHIBIT |
|-------------------------------|-------|-------------------|----------------|------------------------|---------|---------|------------|-----------|------------|--------|---------|
| REDINGTON BALLROOM            | 3     | 3,000             | 12-13          | 66 X 46                | 260     | -       | 142        | 260       | -          | 170    | 30      |
| REDINGTON I                   | 3     | 1,400             | 12-13          | 66 X 23                | 91      | 39      | 63         | 91        | 48         | 64     | -       |
| REDINGTON II                  | 3     | 800               | 12-13          | 38 X 23                | 56      | 22      | 30         | 56        | 28         | 48     | -       |
| REDINGTON III                 | 3     | 775               | 12-13          | 38 X 23                | 56      | 22      | 30         | 56        | 28         | 48     | -       |
| REDINGTON II, III             | 3     | 1,600             | 12-13          | 76 X 23                | 104     | 48      | 74         | 104       | 48         | 64     |         |
| LAKE SPENARD                  | 3     | 1,350             | 9-10           | 61 X 22                | 125     | 48      | 63         | 125       | -          | 80     | 20      |
| LAKE SPENARD I                | 3     | 690               | 9-10           | 30 X 22                | 62      | 24      | 32         | 62        | -          | 40     | -       |
| LAKE SPENARD II               | 3     | 690               | 9-10           | 30 X 22                | 62      | 24      | 32         | 62        | -          | 40     | -       |
| TURNAGAIN                     | 3     | 625               | 10             | 31 X 20                | 50      | 24      | 28         | 50        | 30         | 40     | 12      |
| PRE-FUNCTION SPACE            | 3     | 2000              | 11-12          | -                      | -       | -       | 20 VENDORS | -         | -          | -      | 20      |
| SUITE 1004                    | 1     | 700               | 8              |                        | -       | 10      | -          | 20        | 12         | 8      | -       |
| HOSPITALITY SUITE             | 3     | 360               | 8              | -                      | -       | 10      | N/A        | 20        | -          | 8      | -       |
| FLYING MACHINE<br>LOWER LEVEL | 1     | 800               | -              | -                      | -       | -       | -          | -         | -          | -      | -       |
| THE OUTSIDE GREEN             | 1     | 2,000             | -              | -                      | 200     | -       | -          | 150       | -          | 150    | -       |