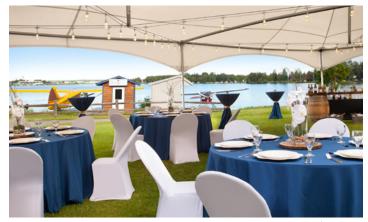

## **MEETINGS AND EVENTS**

- Over 8,000 sq ft of flexible meeting, function, event and exhibit space
- 2,000 sq ft of outdoor space
- Seven meeting rooms
- Embrace the spirit of Alaska in breathtaking surroundings and a modern lodge ambiance.
- Lake Spenard features floor-to-ceiling windows with breathtaking panoramic views of Lake Hood.
- Set right next to the picturesque Lake Hood, The Outside Green is a gorgeous location for a reception overlooking the busiest seaplane base in the world.
- Audiovisual and production support
- Customized food and beverage offerings

Outdoor Green

MILLENNIUM COLLECTION

| ROOM                          | FLOOR | AREA<br>(SQ. FT.) | HEIGHT<br>(FT) | LENGTH X<br>WIDTH (FT) | THEATER | U-SHAPE | CLASSROOM  | RECEPTION | CONFERENCE | ROUNDS | EXHIBIT |
|-------------------------------|-------|-------------------|----------------|------------------------|---------|---------|------------|-----------|------------|--------|---------|
| REDINGTON BALLROOM            | 3     | 3,000             | 12-13          | 66 X 46                | 260     | -       | 142        | 260       | -          | 170    | 30      |
| REDINGTON I                   | 3     | 1,400             | 12-13          | 66 X 23                | 91      | 39      | 63         | 91        | 48         | 64     | -       |
| REDINGTON II                  | 3     | 800               | 12-13          | 38 X 23                | 56      | 22      | 30         | 56        | 28         | 48     | -       |
| REDINGTON III                 | 3     | 775               | 12-13          | 38 X 23                | 56      | 22      | 30         | 56        | 28         | 48     | -       |
| REDINGTON II, III             | 3     | 1,600             | 12-13          | 76 X 23                | 104     | 48      | 74         | 104       | 48         | 64     |         |
| LAKE SPENARD                  | 3     | 1,350             | 9-10           | 61 X 22                | 125     | 48      | 63         | 125       | -          | 80     | 20      |
| LAKE SPENARD I                | 3     | 690               | 9-10           | 30 X 22                | 62      | 24      | 32         | 62        | -          | 40     | -       |
| LAKE SPENARD II               | 3     | 690               | 9-10           | 30 X 22                | 62      | 24      | 32         | 62        | -          | 40     | -       |
| TURNAGAIN                     | 3     | 625               | 10             | 31 X 20                | 50      | 24      | 28         | 50        | 30         | 40     | 12      |
| PRE-FUNCTION SPACE            | 3     | 2000              | 11-12          | -                      | -       | -       | 20 VENDORS | -         | -          | -      | 20      |
| SUITE 1004                    | 1     | 700               | 8              |                        | -       | 10      | -          | 20        | 12         | 8      | -       |
| HOSPITALITY SUITE             | 3     | 360               | 8              | -                      | -       | 10      | N/A        | 20        | -          | 8      | -       |
| FLYING MACHINE<br>LOWER LEVEL | 1     | 800               | -              | -                      | -       | -       | -          | -         | -          | -      | -       |
| THE OUTSIDE GREEN             | 1     | 2,000             | -              | -                      | 200     | -       | -          | 150       | -          | 150    | -       |