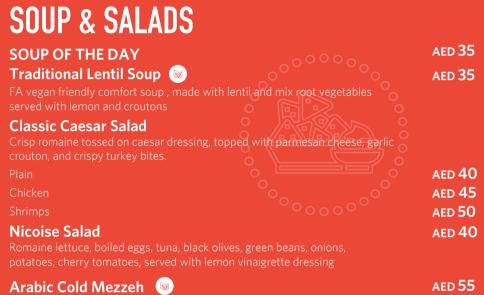

### **STARTER AED 35** Pan Fried Momo - chicken or vegetable Nepalese style dumpling, served with spicy chutney Spicy Chicken Wings - Korean Style 📵 AED 45 Crispy fried chicken wings tossed with home-made Korean spicy sauce served with fries **ARABIC HOT MEZZEH** Fried to perfection kibbeh, cheese sambousek, falafel, spinach fatayer, meat **AED 55** sambousek served with garlic mayo, tahini sauce and Arabic bread.