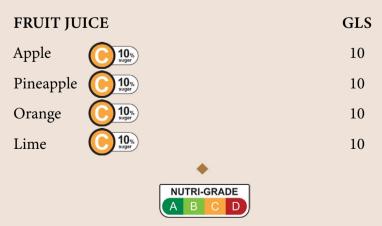

FRUIT JUICE

Nutri-Grade mark is based on the standard preparation before addition of ice

>

4

| COFFEE             | Cup |
|--------------------|-----|
| Espresso           | 6   |
| Macchiato          | 6   |
| Americano          | 8   |
|                    | 8   |
| Flat White O       | 8   |
| Latte              | 8   |
| Mocha O            | 8   |
| Hot/Cold Chocolate | 10  |