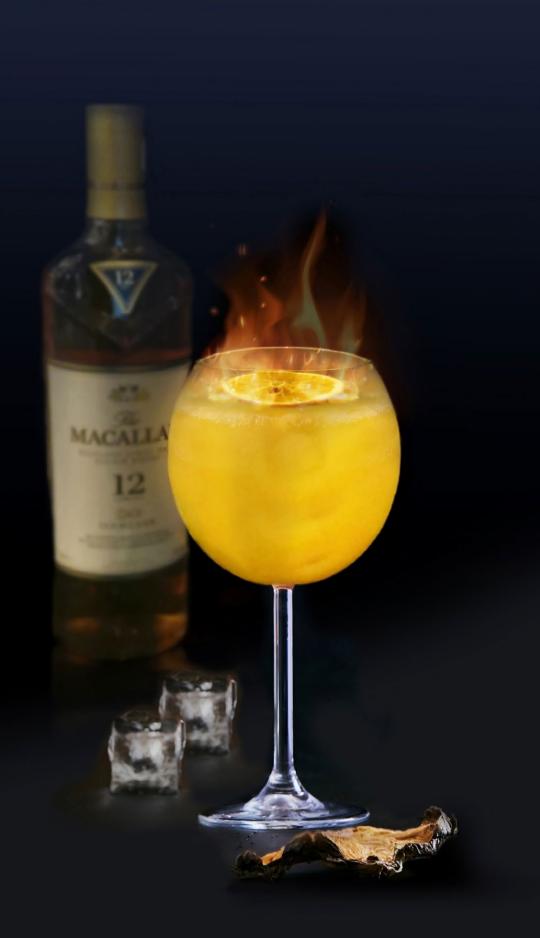

#### THE MACALLAN COCKTAIL

| SPECIAL COCKTAIL | GLS |
|------------------|-----|
| Burning Desire   | 28  |
| Elchies in Pink  | 28  |

#### **BURNING DESIRE**

Macallan Double Cask 12 Years Old, Red Fuji Apple Puree, Smoked Oak Syrup, Mojito Mint Syrup, Lime Juice and Soda Water FINEST WINES

>

| WHITE                                                                                          | GLS | BTL |
|------------------------------------------------------------------------------------------------|-----|-----|
| M Wines Sauvignon Blanc, 2018<br>Australia (house pour)                                        | 18  | 88  |
| Sunrise Chardonnay, 2020 Chile (promo)                                                         | 16  | 78  |
| Beronia Verdejo Rueda, 2021 Rioja,<br>Spain                                                    | 24  | 118 |
| Grand Bateau Blanc, 2021 Bordeaux,<br>France                                                   | 24  | 228 |
| Albert Mann Gewurztraminer<br>Steingrubler, 2017 Alsace, France                                | -   | 208 |
| RED                                                                                            |     |     |
| M Wines Cabernet Sauvignon, 2018<br>Australia (house pour)                                     | 18  | 88  |
| Sunrise Cabernet Sauvignon, 2020<br>Chile (promo)                                              | 16  | 78  |
| Beronia Tempranillo Elaboración,<br>2021 Rioja, Spain                                          | 24  | 118 |
| Grand Bateau Rouge, 2020 Bordeaux,<br>France                                                   | 24  | 118 |
| First Drop, Mother's Milk Shiraz,<br>2021 Barossa, Australia                                   | -   | 158 |
| First Drop, Mother's Ruin McLaren<br>Vale, Cabernet Sauvignon, 2018<br>McLaren Vale, Australia | -   | 158 |