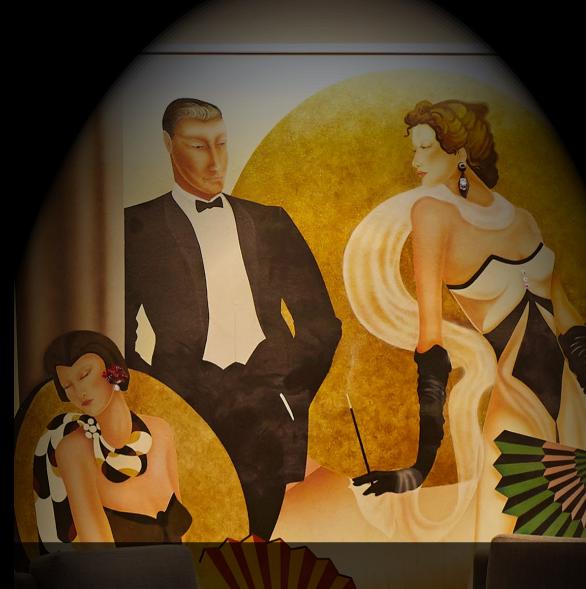

The unique wall murals spreading across the bar portray the Great Gatsby Era during the early 1920s, also nicknamed as the "Jazz Age". It refines and encompasses the bar lounge image, fitting the era where free, expression, and individuality are celebrated. Live and Jazz music nights, are also incorporated within the bar to further express its personality.