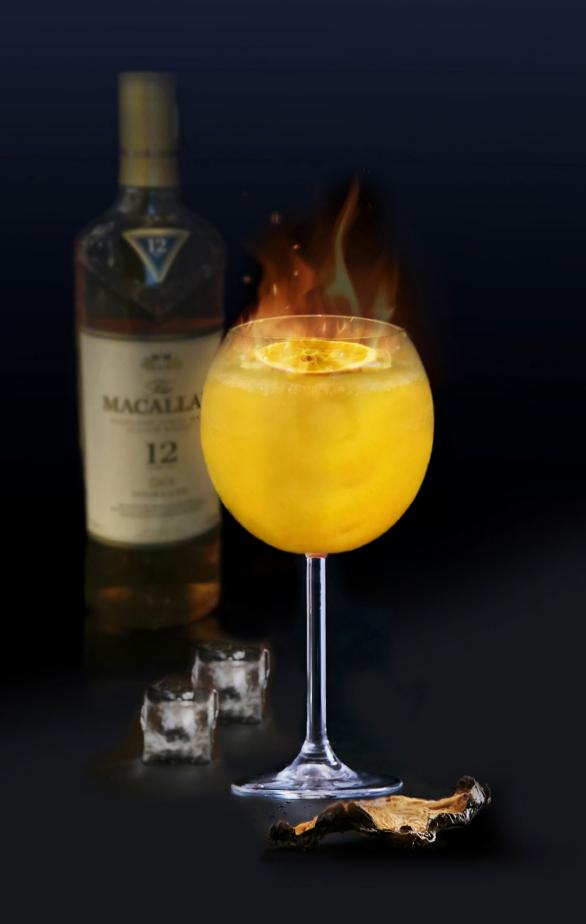

# THE MACALLAN COCKTAIL

| SPECIAL COCKTAIL | GLS |
|------------------|-----|
| Burning Desire   | 28  |
| Elchies in Pink  | 28  |

#### **BURNING DESIRE**

Macallan Double Cask 12 Years Old, Red Fuji Apple Puree, Smoked Oak Syrup, Mojito Mint Syrup, Lime Juice and Soda Water