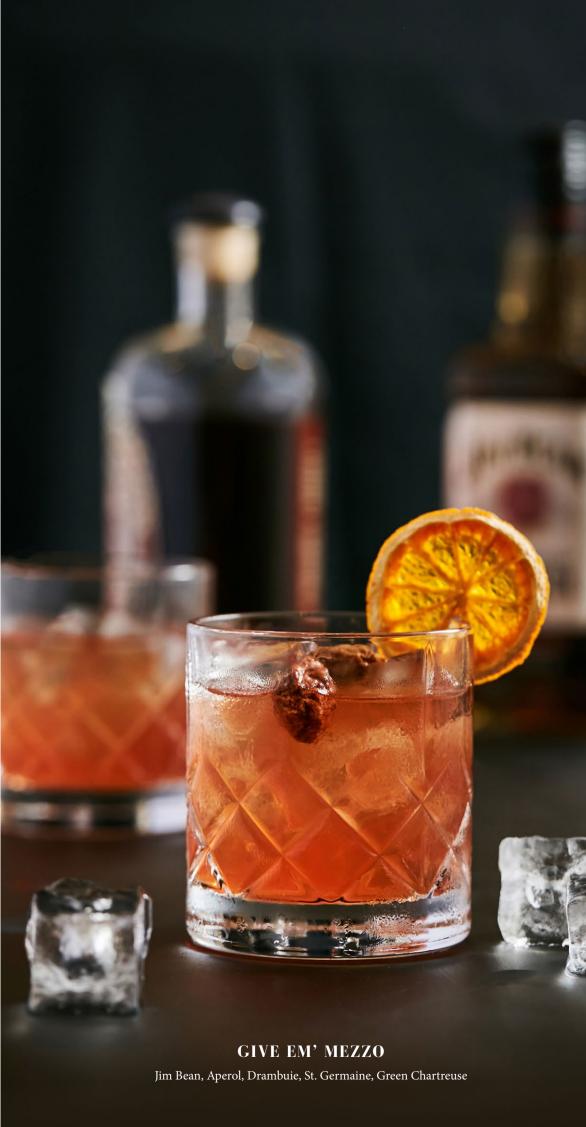

### SIGNATURE COCKTAIL

| SIGNATURE COCKTAIL | GLS |
|--------------------|-----|
| Give Em' Mezzo     | 20  |
| Orchard Sling      | 20  |
| Claymore Sling     | 20  |