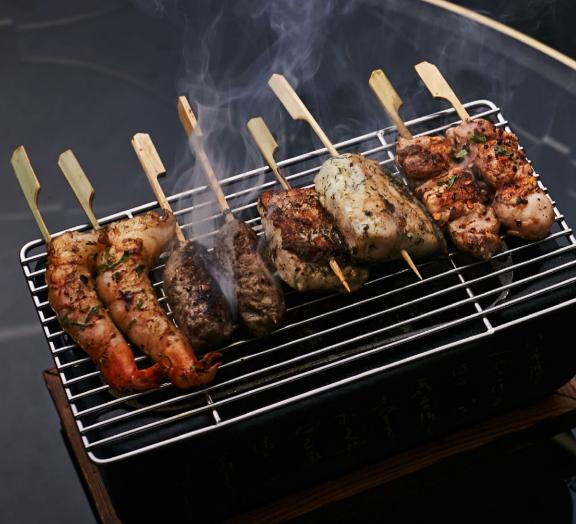

Nutri-Grade mark is based on the standard preparation before addition of ice

CHARCOAL GRILLED MIXED GRILL

Lamb Kebab, Prawn, Fish, Chicken

### APPETIZER

| Classic Fries 🕮                                                                                                | 14       |
|----------------------------------------------------------------------------------------------------------------|----------|
| Spicy Potato Wedges 🕮                                                                                          | 16       |
| Truffle Fries 🕮                                                                                                | 16       |
| Vegetable Spring Rolls 🕮 (6pcs)                                                                                | 16       |
| Crispy Calamari                                                                                                | 18       |
| Chicken Satay<br>with condiments (6pcs / 12pcs)                                                                | 18 / 28  |
| Nachos signature<br>Ground Angus Meat, Chilli Corn Carne, Tomato Salsa,<br>Cheddar Cheese, Guacamole, Jalapeño | 22       |
| Charcoal Grilled Mixed Platter<br>(Lamb Kebab, Prawn, Fish, Chicken)                                           | 24       |
| Spanish Charcuterie Platter signature<br>Mortadella / Parma Ham / Salami / Bresaola /<br>Condiments            | 38       |
| Spanish Tapas Platter                                                                                          | 38       |
|                                                                                                                |          |
| SALAD & SOU                                                                                                    | P        |
| Grilled Chicken Caesar Salad                                                                                   | 14       |
| Pan-seared Tuna Nicoise Salad                                                                                  | 16       |
| Lobster Bisque with Bread Stick                                                                                | 16       |
| Forest Mushroom Cappuccino @                                                                                   | 16       |
| MAINS                                                                                                          |          |
|                                                                                                                |          |
| ASIAN                                                                                                          |          |
| ASIAN Thai Basil Chicken                                                                                       | 26       |
|                                                                                                                | 26<br>28 |