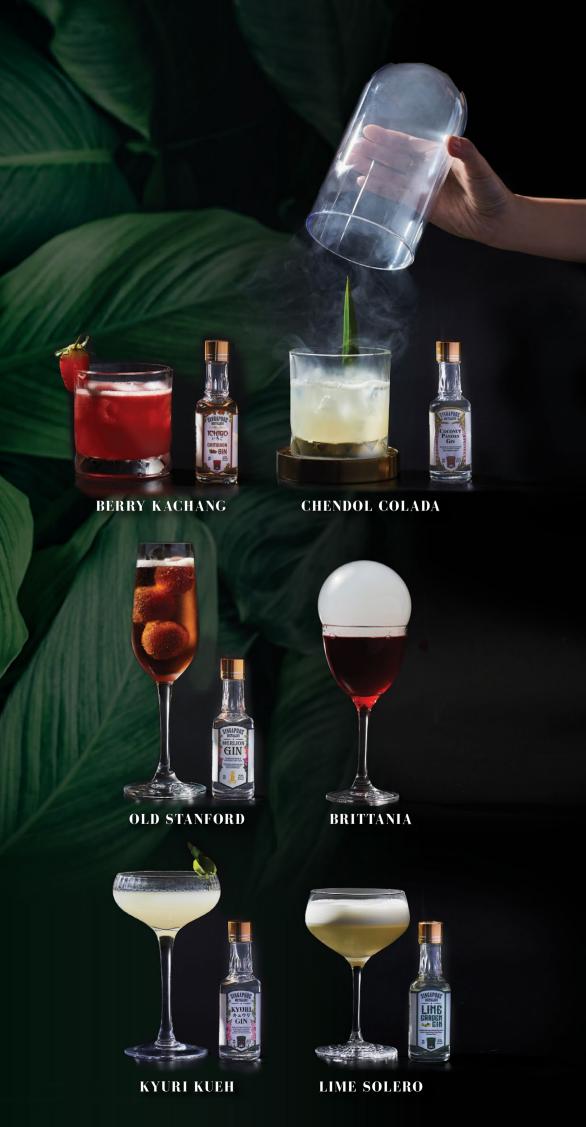

# SINGAPORE DISTILLERY

| SPIRITS         | GLS | BTL |
|-----------------|-----|-----|
| Coconut Pandan  | 20  | 258 |
| Ichigo Cameron  | 20  | 258 |
| Kyuri Gin       | 20  | 258 |
| Lime Garden Gin | 20  | 258 |
| Merlion Gin     | 20  | 258 |
| Merlion Vodka   | 20  | 258 |

# SINGAPORE DISTILLERY COCKTAIL SPECIAL

| COCKTAIL                                                              | GLS |
|-----------------------------------------------------------------------|-----|
| Chendol Colada                                                        | 22  |
| Coconut Pandan Gin, Coconut, Lime Juice, Pandan                       |     |
| Berry Kachang Ichigo Cameron, Strawberry, Lime Juice, Grenadine Syrup | 22  |
| Kyuri Kueh                                                            | 22  |
| Kyuri Gin, Spicy Mango, Lime Juice, Curry Powder/                     |     |
| Leaves                                                                |     |
| Lime Solero                                                           | 22  |
| Lime Garden Gin, Lime Juice, Tonic Water                              |     |
| Old Stanford<br>Merlion Gin, Prosecco Wine, BOLS Crème De Cassis      | 22  |
| Brittania                                                             | 22  |
| Merlion Vodka, Lairds Applejack, Lime Juice,                          |     |
| Grenadine syrup                                                       |     |