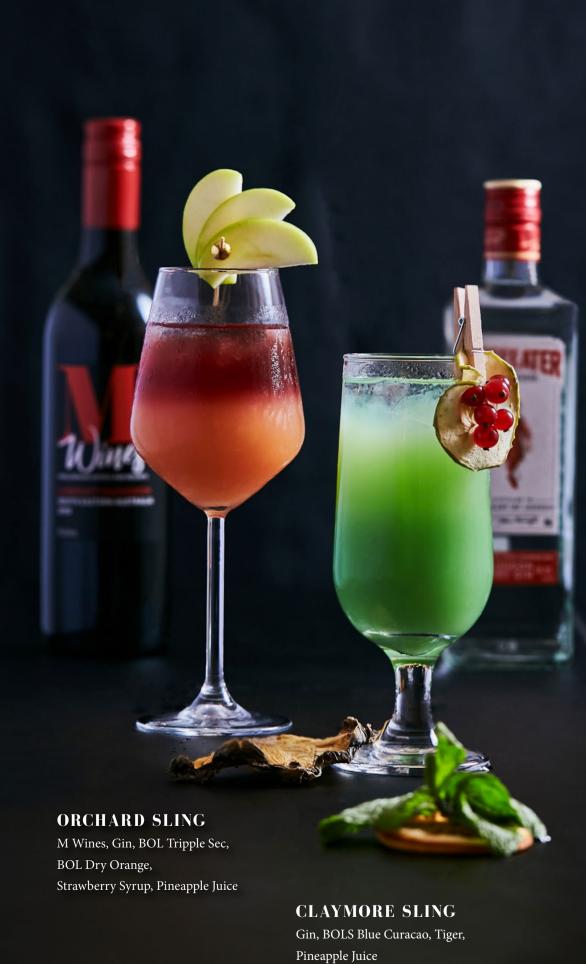

### SIGNATURE COCKTAIL

| SIGNATURE COCKTAIL | GLS |
|--------------------|-----|
| Give Em' Mezzo     | 20  |
| Orchard Sling      | 20  |
| Claymore Sling     | 20  |

### WINE HOUSE POUR

| M WINES            | GLS | BTL |  |
|--------------------|-----|-----|--|
| Sauvignon Blanc    | 18  | 88  |  |
| Cabernet Sauvignon | 18  | 88  |  |

### BEER

| BEER               | PINT | CAN | BTL |
|--------------------|------|-----|-----|
| Tiger              | 18   | -   | -   |
| Heineken           | 18   | -   | -   |
| Guinness Stout     | -    | 18  | -   |
| Erdinger Weissbier | -    | -   | 18  |