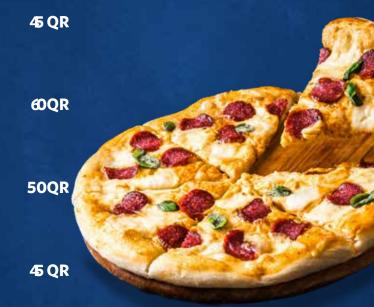

### CHOOSE YOU REAVOR TE PIZZA

Margarita, Mushroom, Hawaiian, Peperonni beef or Vegetarian, served with homemade tomato sauce