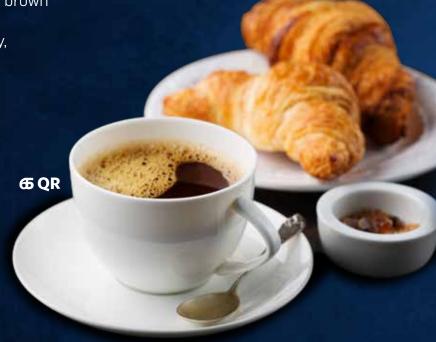

### CONTI NE NTALB NE AKFAST (G,D) 55 QR

Fresh baked croissant, chocolate croissant, danish pastry & muffin