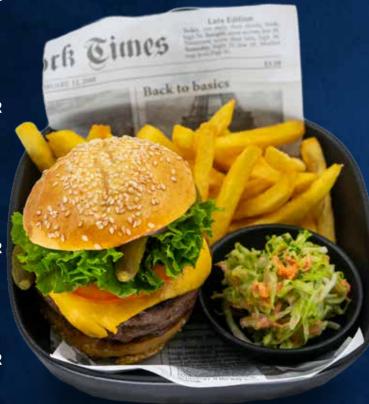

### BEEFCLASSICBURGER

55 QR

Beef patty, onion, tomato, cornichon, cheddar cheese in a sesame bun, served with french fries