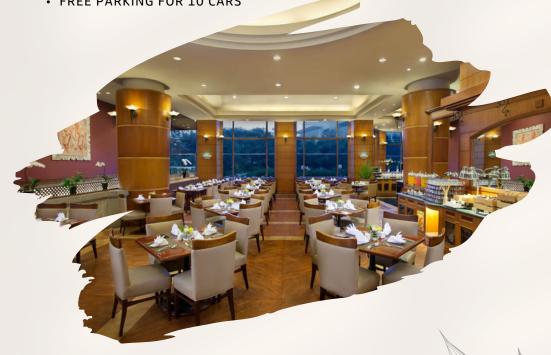

### All You Can Eat Package

### IDR 25,000,000 NET FOR 100 PERSON

- INCLUDING ALL YOU CAN EAT BUFFET FOR 2 HOURS
- VENUE FOR 4 HOURS CLOSE FOR PUBLIC
- LUNCH / DINNER TIME
- FOOD TASTING FOR 2 PERSONS
- STANDARD SOUND SYSTEM & MIC
- FREE PARKING FOR 10 CARS